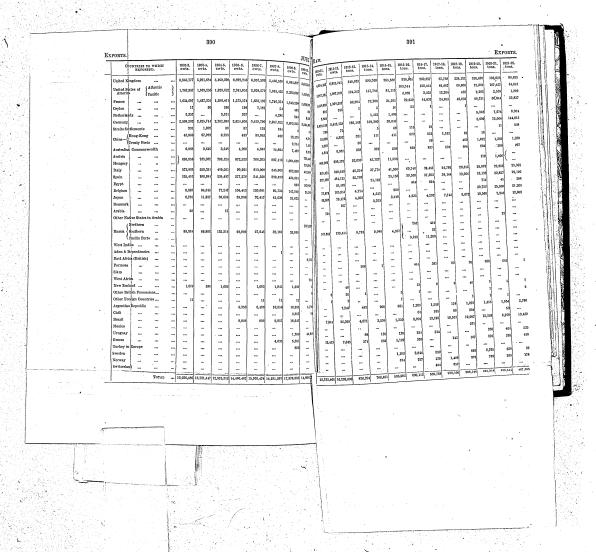

|                                     | 068,693 104           | PPO 449 11              | 0.638.802             | 93.397,420                   | 119,591,55           | 3 96,151,50          | 10           |
| Total                                                          | 30,509,341          | 33,585,163                   | 34,460,075           | 35,760,027           | 34,231.235         | 34,320,079         | 34,177 726         | 40,842,943           | 42,966,302                 | 140.               | 998 107 42          | 075,772 45         | ,038,178 34          | 002,904 59,                         | 068,693 104           | 110,440 11              | 0,000.0.2             | ,                            |                      |                      |              |



| Exports: